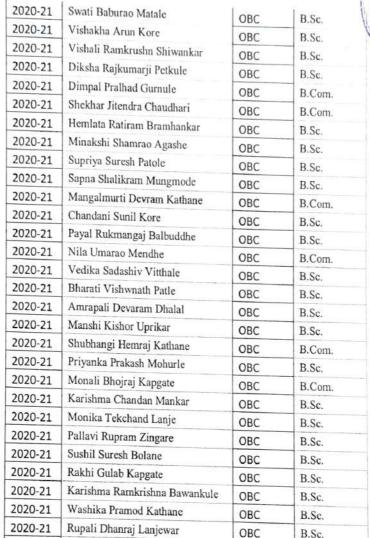

### Academic Year 2019-20

| Enrollment Year | Name                           | Student Enrollment Number |
|-----------------|--------------------------------|---------------------------|
| 2019-2020       | KUNAL CHANDRBHAN BADOLE        | 20173074204016            |
| 2019-2020       | KUSUMBAI ZALU FULLUKE          | 20173074203952            |
| 2019-2020       | MAHENDRA RIMLAL PARSURAMKAR    | NU/A15/83941              |
| 2019-2020       | MRUNALI DEWANAND MESHRAM       | 2015016602295590          |
| 2019-2020       | NILAM ARUN SHAHARE             | 2015016600786590          |
| 2019-2020       | NITA PYARELAL MADAVI           | 20173074203967            |
| 2019-2020       | PAWAN JAIPAL BHANDARKAR        | 20173074204022            |
| 2019-2020       | PRAFUL SAGAR RAMTEKE           | 20173074204023            |
| 2019-2020       | PRIYANKA RAJIRAM HATTIMARE     | 2015016602295620          |
| 2019-2020       | PUNAM LEHANDAS SATDEVE         | 2013016600322270          |
| 2019-2020       | RAJNI PREMLAL BRAMHANKAR       | 2015016602365650          |
| 2019-2020       | RAVINDRA RUPVILASBAPU KURSUNGE | 2015016602295080          |
| 2019-2020       | SAURABH NOKLAL VAIDYA          | 2015016602365470          |
| 2019-2020       | SUNITA DEORAM TARONE           | 20173074203993            |
| 2019-2020       | TOMESHWAR SURESH LANJE         | 20173074204034            |
| 2019-2020       | SANGHMITRA MEGHRAJ RANGARI     | 20172074206996            |
| 2019-2020       | SHILPA RAJARAM GEDAM           | 2015016601775500          |
| 2019-2020       | SHITAL YESHWANT KHATANE        | 20150166002296500         |
| 2019-2020       | SONESHWARI MURLIDHAR MUNESHWAR | 20172074206960            |