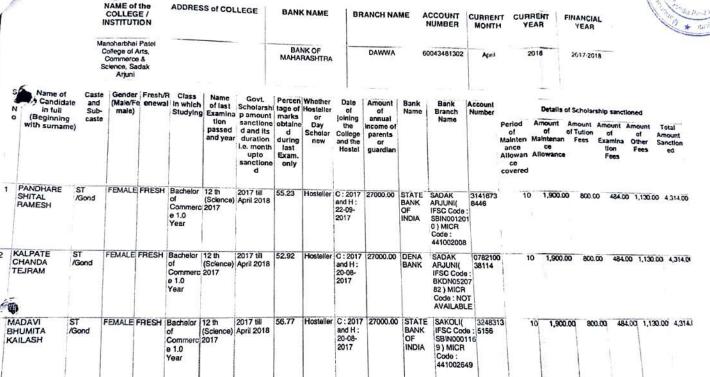

| lipate<br>Durya |                                   | 6T<br>/Gand | MALE            |            | Bachelor<br>of<br>Commerc<br>e 2.0<br>Year  |                   | 9017 III<br>April 2018                 | 44.00                         | Days<br>Scholar       | 0:2017                                     | 20000.00                                       | BTATE<br>BANK<br>OF<br>INDIA | BADAK<br>ARJUNI(<br>IFBO Gode<br>BBIN00128<br>0) MICR<br>Code:<br>44100200         | an and an | 107      | 0 3,000     | 00 80           | 0.00 856    | od 1,120.00  | 6,776.00    |

## GOVERNMENT OF THE PEAR

2017-2018



Principal

Manoharbhai Patel Arts, Commerce & Science College, Sadak Arjuat

(Dist. Condia) Pin Codes de 180

| ne Candidate                  | Sub-  | Gender Fresh/R<br>(Male/Fe enewal<br>male) | in which | Name<br>of last<br>Examina | Schoi 1                                                                   |                     | Whether<br>Hosteller | 1a                                  | Amount | Dank<br>Name | Bran Dran | Account<br>Mumber |      | Details                      | of Schola         | rahip sand                              | CHOOM                         |                                   |
|-------------------------------|-------|--------------------------------------------|----------|----------------------------|----------------------------------------------------