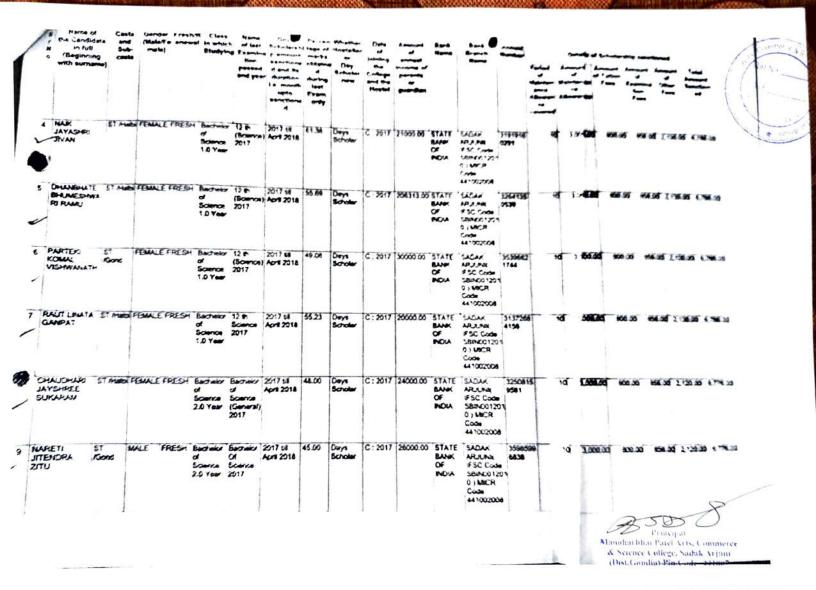

| ST<br>.Gorx          | FEMALER                            | es     | Baceo<br>d<br>Scena<br>1.1 Year       | Scence                    | 2017 18<br>April 2018                                                             | 58.62                                                       | Carys<br>Scholar |                    | 7 20000.00 | O BANK<br>OF<br>INDIA | Code                                                                      | 00922 2<br>CR |           | 3.300             | 200 500.30     | 56.00                       | 2100.00 574                       |

Principal
Manoharbhai Patel Vrts, Commerce
& Science College, Sadak Arjani
(Dist.Gondia) Pin Code-441807



| 1    | Name of<br>the Candidate      | Caste and   | Gender<br>(Male/Fe | enewal | In which                              | Name<br>of last            | Scholarahi                                                        | logo of                                 | Whather<br>Hostellar        | Date<br>of                                     | Amount                                           | Bank<br>Hama                 | Branch                                                                   | vccount<br>Humber |         | Details ( | od Spotoplane        | hip territora                          | 4          |
|------|-------------------------------|-------------|--------------------|--------|---------------------------------------|----------------------------|--------------------------