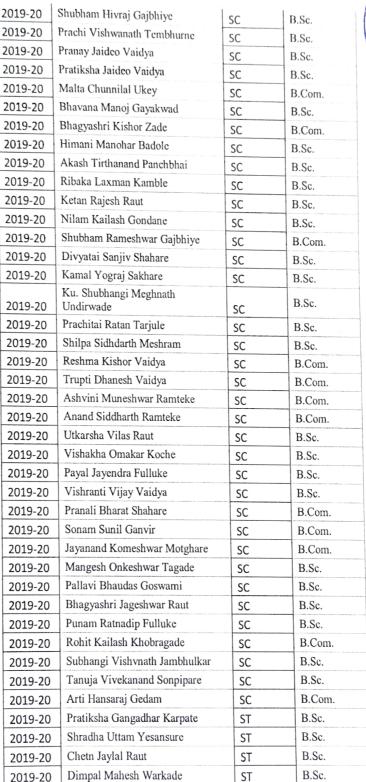

|         | 2019-20                 |    |        |
|---------|-------------------------|----|--------|
| 2019-20 | Sneha Omprakash Vaidya  | SC | B.Sc.  |
| 2019-20 | Snehal Anandrao Meshram | SC | B.Com. |

| 2010 20 | Viscon In C. I. Larry          | ı   | 1      |
|---------|--------------------------------|-----|--------|
| 2019-20 | Khumendra Subhelal Uikey       | ST  | B.Com. |
| 2019-20 | Manisha Suresh Irale           | OBC | B.Sc.  |
| 2019-20 | Priyanka Sanjay Meshram        | OBC | B.Sc.  |
| 2019-20 | Mayuri Madhukar Bramhankar     | OBC | B.Com. |
| 2019-20 | Nita Bhumeshwar Kadukar        | OBC | B.Sc.  |
| 2019-20 | Kirti Vijay Zode               | OBC | B.Sc.  |
| 2019-20 | Lalit Hiralal Bhendarkar       | OBC | B.Sc.  |
| 2019-20 | Dhanshri Prakash Doye          | OBC | B.Com. |
| 2019-20 | Tejaswini Yograj Kirnapure     | OBC | B.Sc.  |
| 2019-20 | Yogita Raju Bhendarkar         | OBC | B.Sc.  |
| 2019-20 | Karishma Mukundaji Mendhe      | OBC | B.Sc.  |
| 2019-20 | Ashwini Maniram Shende         | OBC | B.Sc.  |
| 2019-20 | Seema Vinod Katre              | OBC | B.Sc.  |
| 2019-20 | Kajal Ravindra Yevale          | OBC | B.Sc.  |
| 2019-20 | Susama Hemaraj Irle            | OBC | B.Sc.  |
| 2019-20 | Vandana Udaram Mendhe          | OBC | B.Sc.  |
| 2019-20 | Twinkal Yadav Kore             | ОВС | B.Sc.  |
| 2019-20 | Twinkal Ekanath Zingare        | OBC | B.Sc.  |
| 2019-20 | Khomesh Vikas Khotele          | ОВС | B.Com. |
| 2019-20 | Vishali Ramkrushn Shiwankar    | ОВС | B.Sc.  |
| 2019-20 | Sonal Arun Kore                | ОВС | B.Com. |
| 2019-20 | Pranjali Durwas Arsode         | ОВС | B.Sc.  |
| 2019-20 | Yogeshwari Anandrao Bohare     | OBC | B.Com. |
| 2019-20 | Nikita Tejaram Yevle           | OBC | B.Sc.  |
| 2019-20 | Atul Mohanlal Sonwane          | OBC | B.Com. |
| 2019-20 | Leena Prakash Kapgate          | OBC | B.Com. |
| 2019-20 | Svati Narendra Parshuramkar    | OBC | B.Sc.  |
| 2019-20 | Yogita Madhuchand Zingare      | OBC | B.Sc.  |
| 2019-20 | Gayatri Chopram Yeole          | OBC | B.Sc.  |
| 2019-20 | Bhumeshwari Liladhar Mandale   | OBC | B.Com. |
| 2019-20 | Neha Krushna Shivankar         | OBC | B.Sc.  |
| 2019-20 | Hemlata Ratiram Bramhankar     | OBC | B.Sc.  |
| 2019-20 | Savita Ashok Kawale            | OBC | B.Sc.  |
| 2019-20 | Sonali Zamaraj Shende          | OBC | B.Sc.  |
| 2019-20 | Alaka Khushal Bankar           | OBC | B.Com. |
| 2019-20 | Nilima Nandlal Ther            | OBC | B.Sc.  |
| 2019-20 | Minakshi Shamrao Agashe        | OBC | B.Sc.  |
| 2019-20 | Shekhar Jitendra Chaudhari     | OBC | B.Com. |
|         | Ku.Arati Rameshwar Chindhalore | OBC | B.Sc.  |
| 2019-20 | Priya Mohanlal Shiwankar       |     | B.Sc.  |
| 2019-20 | Jitesh Iswardas Chute          | OBC | B.Com. |
| 2019-20 | Juesh Iswardas Chule           | OBC | D.Com. |