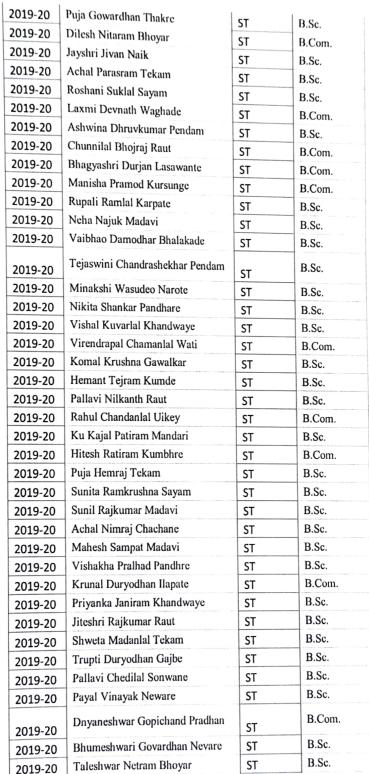

|         | 2019-20                 |    |        |
|---------|-------------------------|----|--------|
| 2019-20 | Sneha Omprakash Vaidya  | SC | B.Sc.  |
| 2019-20 | Snehal Anandrao Meshram | SC | B.Com. |

| 2010 20 | Viscon In C. I. Larry          | ı   | 1      |
|---------|--------------------------------|-----|--------|
| 2019-20 | Khumendra Subhelal Uikey       | ST  | B.Com. |
| 2019-20 | Manisha Suresh Irale           | OBC | B.Sc.  |
| 2019-20 | Priyanka Sanjay Meshram        | OBC | B.Sc.  |
| 2019-20 | Mayuri Madhukar Bramhankar     | OBC | B.Com. |
| 2019-20 | Nita Bhumeshwar Kadukar        | OBC | B.Sc.  |
| 2019-20 | Kirti Vijay Zode               | OBC | B.Sc.  |
| 2019-20 | Lalit Hiralal Bhendarkar       | OBC | B.Sc.  |
| 2019-20 | Dhanshri Prakash Doye          | OBC | B.Com. |
| 2019-20 | Tejaswini Yograj Kirnapure     | OBC | B.Sc.  |
| 2019-20 | Yogita Raju Bhendarkar         | OBC | B.Sc.  |
| 2019-20 | Karishma Mukundaji Mendhe      | OBC | B.Sc.  |
| 2019-20 | Ashwini Maniram Shende         | OBC | B.Sc.  |
| 2019-20 | Seema Vinod Katre              | OBC | B.Sc.  |
| 2019-20 | Kajal Ravindra Yevale          | OBC | B.Sc.  |
| 2019-20 | Susama Hemaraj Irle            | OBC | B.Sc.  |
| 2019-20 | Vandana Udaram Mendhe          | OBC | B.Sc.  |
| 2019-20 | Twinkal Yadav Kore             | ОВС | B.Sc.  |
| 2019-20 | Twinkal Ekanath Zingare        | OBC | B.Sc.  |
| 2019-20 | Khomesh Vikas Khotele          | ОВС | B.Com. |
| 2019-20 | Vishali Ramkrushn Shiwankar    | ОВС | B.Sc.  |
| 2019-20 | Sonal Arun Kore                | ОВС | B.Com. |
| 2019-20 | Pranjali Durwas Arsode         | ОВС | B.Sc.  |
| 2019-20 | Yogeshwari Anandrao Bohare     | OBC | B.Com. |
| 2019-20 | Nikita Tejaram Yevle           | OBC | B.Sc.  |
| 2019-20 | Atul Mohanlal Sonwane          | OBC | B.Com. |
| 2019-20 | Leena Prakash Kapgate          | OBC | B.Com. |
| 2019-20 | Svati Narendra Parshuramkar    | OBC | B.Sc.  |
| 2019-20 | Yogita Madhuchand Zingare      | OBC | B.Sc.  |
| 2019-20 | Gayatri Chopram Yeole          | OBC | B.Sc.  |
| 2019-20 | Bhumeshwari Liladhar Mandale   | OBC | B.Com. |
| 2019-20 | Neha Krushna Shivankar         | OBC | B.Sc.  |
| 2019-20 | Hemlata Ratiram Bramhankar     | OBC | B.Sc.  |
| 2019-20 | Savita Ashok Kawale            | OBC | B.Sc.  |
| 2019-20 | Sonali Zamaraj Shende          | OBC | B.Sc.  |
| 2019-20 | Alaka Khushal Bankar           | OBC | B.Com. |
| 2019-20 | Nilima Nandlal Ther            | OBC | B.Sc.  |
| 2019-20 | Minakshi Shamrao Agashe        | OBC | B.Sc.  |
| 2019-20 | Shekhar Jitendra Chaudhari     | OBC | B.Com. |
|         | Ku.Arati Rameshwar Chindhalore | OBC | B.Sc.  |
| 2019-20 | Priya Mohanlal Shiwankar       |     | B.Sc.  |
| 2019-20 | Jitesh Iswardas Chute          | OBC | B.Com. |
| 2019-20 | Juesh Iswardas Chule           | OBC | D.Com. |