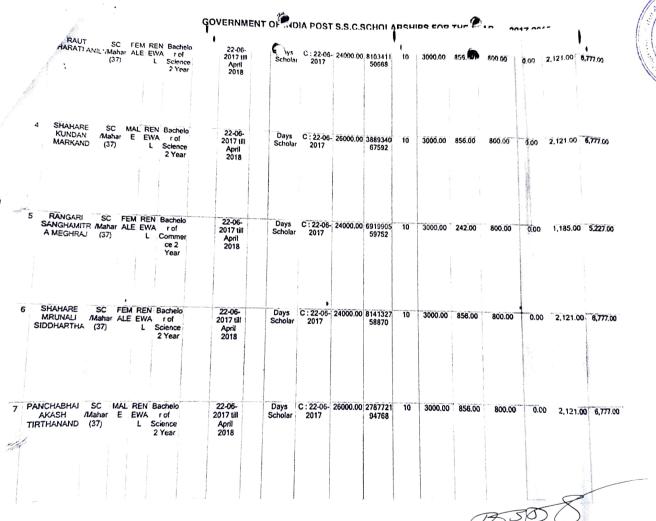

|   | PRAFUL              | /Maha | ar          |                                    | EWA   | r of<br>Science           |                                         | 2017 till<br>April                                       |                                                    |                                         | C : 22-06-<br>2017                      | 21000.00                                   |        | 10                                     | 3000.00                         | 856.00                       | 800.00    | 0.00                           | 2,121.0               | 0 6,777.00 |



|     |      | SHAP                         | ARE<br>AGAN'         | SC<br>Mahar<br>(37) | FEM      | REN Brichek<br>EWA rof<br>Comme<br>co 2<br>Year |                                      | Cnys Schola     | G: 22-0<br>2017    | n- 23000.0         | 0 6107850<br>28372 | 10 | 3000.00 | 242,5  | 800.06  | 0,00 | 1,185.00 | 5,227.00    | Ret M. Gaman P. Gaman P. W. Com. |
|-----|------|------------------------------|----------------------|---------------------|----------|-------------------------------------------------|--------------------------------------|-----------------|--------------------|--------------------|--------------------|----|---------|--------|---------|------|----------|-------------|----------------------------------|
|     |      | 9 RAUT SA<br>RAMD            | ,,,,,,