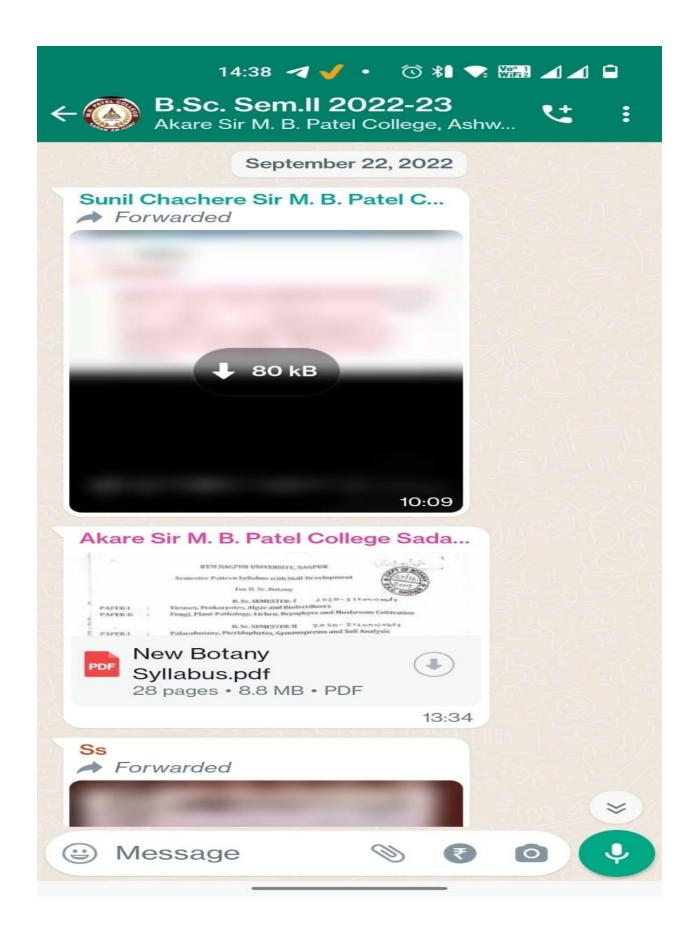

### Use of Social Media in Bachelor of Science

|   | 14:31 <table-cell-columns> 🖌 • 🗇 🏷 🕅 🖊</table-cell-columns>                                                                                                                                                                                                                                                                                                                                                                                                                                                                                                                                                                                                                                                                                                                                                                                                                                                                                                                                                                                                                                                                                                                                                                                                                                                                                                                                                                                                                                                                                                                                                                                                                                                                                                                                                                                                                                                                                                                                                                                                                                                           | ⊿ 🖻 |
|---|-----------------------------------------------------------------------------------------------------------------------------------------------------------------------------------------------------------------------------------------------------------------------------------------------------------------------------------------------------------------------------------------------------------------------------------------------------------------------------------------------------------------------------------------------------------------------------------------------------------------------------------------------------------------------------------------------------------------------------------------------------------------------------------------------------------------------------------------------------------------------------------------------------------------------------------------------------------------------------------------------------------------------------------------------------------------------------------------------------------------------------------------------------------------------------------------------------------------------------------------------------------------------------------------------------------------------------------------------------------------------------------------------------------------------------------------------------------------------------------------------------------------------------------------------------------------------------------------------------------------------------------------------------------------------------------------------------------------------------------------------------------------------------------------------------------------------------------------------------------------------------------------------------------------------------------------------------------------------------------------------------------------------------------------------------------------------------------------------------------------------|-----|
| < | B.Sc I sem Old Ex<br>Akare Sir M. B. Patel Colle                                                                                                                                                                                                                                                                                                                                                                                                                                                                                                                                                                                                                                                                                                                                                                                                                                                                                                                                                                                                                                                                                                                                                                                                                                                                                                                                                                                                                                                                                                                                                                                                                                                                                                                                                                                                                                                                                                                                                                                                                                                                      | :   |
|   | the second se                                                                                                                                                                                                                                                                                                                                                                                                                                                                                                                                                                                                                                                                                                                                                                                                                                                                                                                                                                                                                                                                                                                                                                                                                                                                                                                                                                                                                                                                                                                                                                                                                                                                                                                                                                                                                                                                                                                                                                                                       |     |
|   | Kokode M. B. Patel Collge                                                                                                                                                                                                                                                                                                                                                                                                                                                                                                                                                                                                                                                                                                                                                                                                                                                                                                                                                                                                                                                                                                                                                                                                                                                                                                                                                                                                                                                                                                                                                                                                                                                                                                                                                                                                                                                                                                                                                                                                                                                                                             |     |
|   | Restrictioned before Higgs III University<br>Collars and the Land                                                                                                                                                                                                                                                                                                                                                                                                                                                                                                                                                                                                                                                                                                                                                                                                                                                                                                                                                                                                                                                                                                                                                                                                                                                                                                                                                                                                                                                                                                                                                                                                                                                                                                                                                                                                                                                                                                                                                                                                                                                     |     |
|   | March Reserved         Description of the second state of the                         |     |
|   | Schwarzer,         Oth Column           1/5 Marce         1           1/5 Marce         11                                                                                                                                                                                                                                                                                                                                                                                                                                                                                                                                                                                                                                                                                                                                                                                                                                                                                                                                                                                                                                                                                                                                                                                                                                                                                                                                                                                                                                                                                                                                                                                                                                                                                                                                                                                                                                                                                                                                                                                                                            |     |
|   | College wise rolllist('2<br>022-02-12').pdf<br>2 pages • 47 kB • PDF                                                                                                                                                                                                                                                                                                                                                                                                                                                                                                                                                                                                                                                                                                                                                                                                                                                                                                                                                                                                                                                                                                                                                                                                                                                                                                                                                                                                                                                                                                                                                                                                                                                                                                                                                                                                                                                                                                                                                                                                                                                  |     |
|   | 12:01                                                                                                                                                                                                                                                                                                                                                                                                                                                                                                                                                                                                                                                                                                                                                                                                                                                                                                                                                                                                                                                                                                                                                                                                                                                                                                                                                                                                                                                                                                                                                                                                                                                                                                                                                                                                                                                                                                                                                                                                                                                                                                                 |     |
|   | Note your Roll number Examination of B sc I sem Winter 2021 (Old ex ) $_{12:02}$                                                                                                                                                                                                                                                                                                                                                                                                                                                                                                                                                                                                                                                                                                                                                                                                                                                                                                                                                                                                                                                                                                                                                                                                                                                                                                                                                                                                                                                                                                                                                                                                                                                                                                                                                                                                                                                                                                                                                                                                                                      |     |
|   | Kokode M. B. Patel Collge<br>Forwarded<br>*nstructions regarding Online Theory<br>Exam Winter 2021                                                                                                                                                                                                                                                                                                                                                                                                                                                                                                                                                                                                                                                                                                                                                                                                                                                                                                                                                                                                                                                                                                                                                                                                                                                                                                                                                                                                                                                                                                                                                                                                                                                                                                                                                                                                                                                                                                                                                                                                                    |     |
|   | <ol> <li>Theory exam is in online mode.</li> <li>Examination is having multiple<br/>choice questions</li> <li>Each paper will having 40<br/>questions All questions are<br/>Compulsory.</li> </ol>                                                                                                                                                                                                                                                                                                                                                                                                                                                                                                                                                                                                                                                                                                                                                                                                                                                                                                                                                                                                                                                                                                                                                                                                                                                                                                                                                                                                                                                                                                                                                                                                                                                                                                                                                                                                                                                                                                                    |     |
|   | <ul><li>4. Time limit is 1 hour</li><li>After 1 hour link will be deactivated.</li><li>5. You will get only one chance to submit your paper.</li><li>6. There is No negative marking.</li></ul>                                                                                                                                                                                                                                                                                                                                                                                                                                                                                                                                                                                                                                                                                                                                                                                                                                                                                                                                                                                                                                                                                                                                                                                                                                                                                                                                                                                                                                                                                                                                                                                                                                                                                                                                                                                                                                                                                                                       |     |
|   | 7. You should have vour gmail account                                                                                                                                                                                                                                                                                                                                                                                                                                                                                                                                                                                                                                                                                                                                                                                                                                                                                                                                                                                                                                                                                                                                                                                                                                                                                                                                                                                                                                                                                                                                                                                                                                                                                                                                                                                                                                                                                                                                                                                                                                                                                 | *   |
| ( | Bessage      Solution      Solution     Solution     Solution     Solution     Solution     Solution     Solution     Solution     Solution     Solution     Solution     Solution     Solution     Solution     Solution     Solution     Solution     Solution     Solution     Solution     Solution     Solution     Solution     Solution     Solution     Solution     Solution     Solution     Solution     Solution     Solution     Solution     Solution     Solution     Solution     Solution     Solution     Solution     Solution     Solution     Solution     Solution     Solution     Solution     Solution     Solution     Solution     Solution     Solution     Solution     Solution     Solution     Solution     Solution     Solution     Solution     Solution     Solution     Solution     Solution     Solution     Solution     Solution     Solution     Solution     Solution     Solution     Solution     Solution     Solution     Solution     Solution     Solution     Solution     Solution     Solution     Solution     Solution     Solution     Solution     Solution     Solution     Solution     Solution     Solution     Solution     Solution     Solution     Solution     Solution     Solution     Solution     Solution     Solution     Solution     Solution     Solution     Solution     Solution     Solution     Solution     Solution     Solution     Solution     Solution     Solution     Solution     Solution     Solution     Solution     Solution     Solution     Solution     Solution     Solution     Solution     Solution     Solution     Solution     Solution     Solution     Solution     Solution     Solution     Solution     Solution     Solution     Solution     Solution     Solution     Solution     Solution     Solution     Solution     Solution     Solution     Solution     Solution     Solution     Solution     Solution     Solution     Solution     Solution     Solution     Solution     Solution     Solution     Solution     Solution     Solution     Solution     Solution     Solution     Solution | Ŷ   |